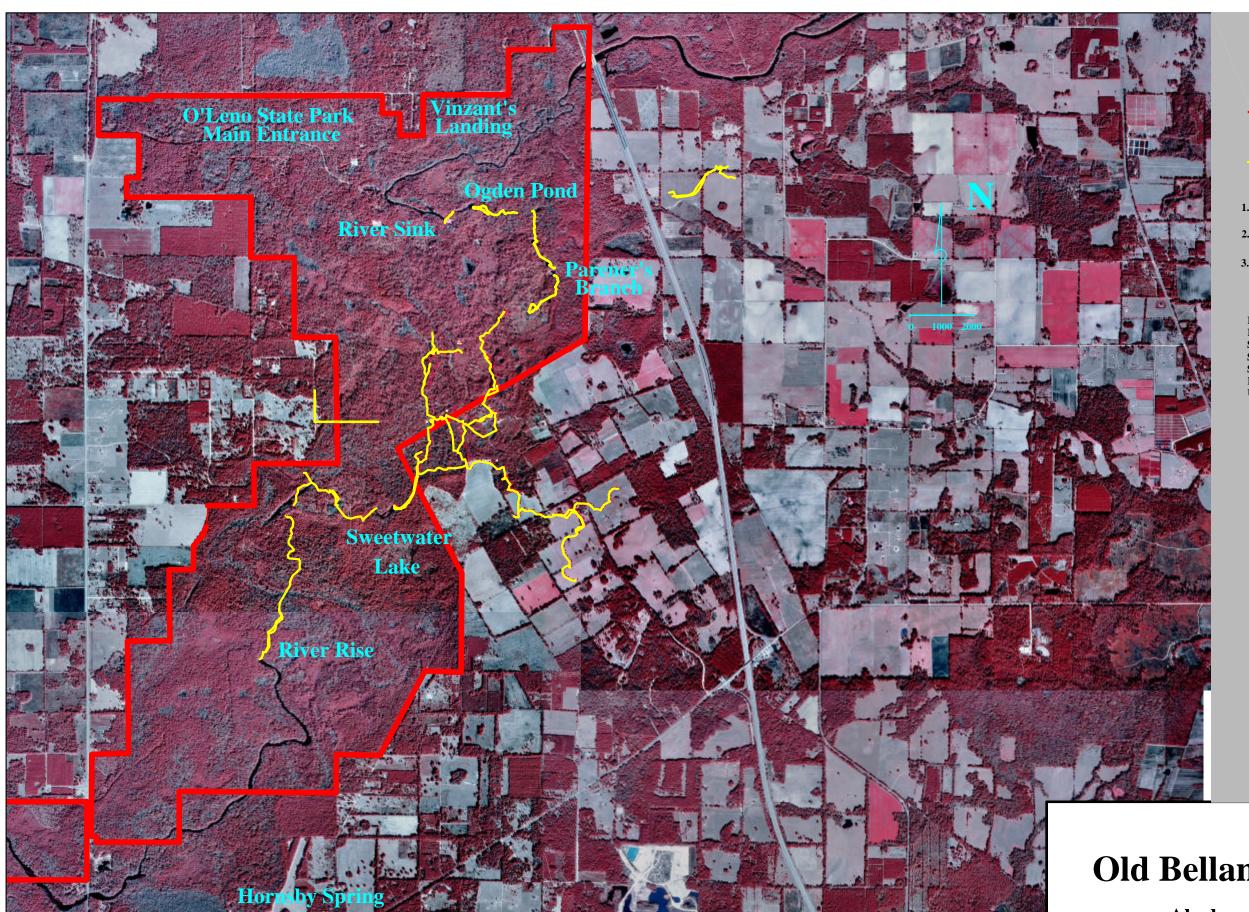

## **Symbols**

Park Boundary

**Underwater Cave Passage** 

- 1. All cave passages are completely underwater.
- 2. Park Boundary is approximate.
- 3. Total surveyed passage is 53,000 feet as of October 2004.

Exploration and Survey by: Cindy Butler, Lee Emerson, Al Heck, Brett Hemphill, Jerry Murphy, Michael Poucher, Sandra Poucher, Bruce Ryan, Alex Warren, Brian Williams. Support provided by: Beth Murphy, Tony Hyatt, John Schuchmann, the National Association for Cave Diving, National Speleological Society Cave Diving Section, American Underwater Lighting.

## **Old Bellamy Cave System**

Alachua County, Florida