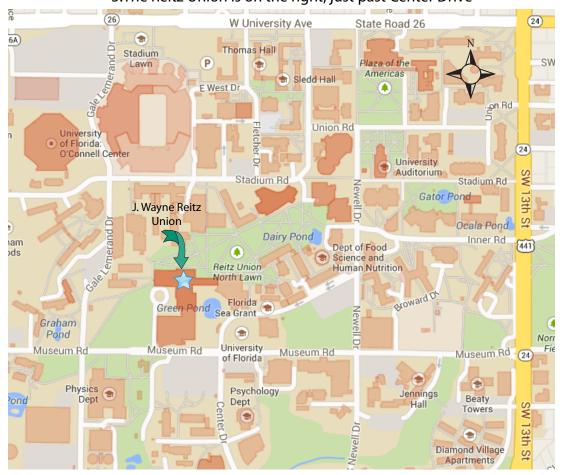

The Reitz Union is located at 655 Reitz Union Drive on the University of Florida Campus.

## From I-75 Exit #384

(State Rd. 24 / Archer Rd) 1.East on Archer Road for 2.6 miles to Gale Lemerand Drive (formerly North/South Drive)
2.Turn left onto Gale Lemerand Drive for 1/2 mile to Museum Road
3.Turn right on Museum Road for 1 block
4.Turn left into the Reitz Union's driveway

## From US 441

(13th Street) 1.Turn west on Museum Road for 1/2 mile. 2.The Reitz Union is on the right, just past Center Drive

## From State Road 24

(Waldo Road) 1.South on SR 24 to University Avenue (SR 26)
2.Right on University Avenue for 1.7 miles to US 441 (13th Street)
3.Left on US 441 for 1/2 mile to Museum Road
4.Right on Museum Road for 1/2 mile
5.The Reitz Union is on the right, just past Center Drive

From the Gainesville Regional Airport
1.Exit the airport drive
2.Right on SR 222 (39th Avenue) for 4 miles to US 441 (13th Street)
3.Left on US 441 for 1/2 mile to Museum Road
4.Right on Museum Road for 1/2 mile
5.The Reitz Union is on the right, just past Center Drive